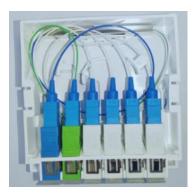

#### 1. Five core and six core terminal box

The five- core & six- core terminal box can be mounted on the wall, and can also be placed directly placed in the home information box together with primary ONT.

The five core terminal box is equipped with 1x4 high loss optical splitter, connected to 4 edge ONT.