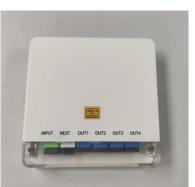

The 1x5 optical splitter is equipped with the six core terminal box, and the input terminal is connected to the primary ONT routing all-in-one machine, and the output terminal of the small spectral ratio of the output terminal is evenly divided into 4 outputs and 4 edge ONT are connected.

The five core terminal box is equipped with 1x4 high loss optical splitter, connected to 4 edge ONT.