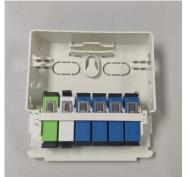

#### 1. Five core and six core terminal box

The five- core & six- core terminal box can be mounted on the wall, and can also be placed directly placed in the home information box together with primary ONT.

The 1x5 optical splitter is equipped with the six core terminal box, and the input terminal is connected to the primary ONT routing all-in-one machine, and the output terminal of the small spectral ratio of the output terminal is evenly divided into 4 outputs and 4 edge ONT are connected.