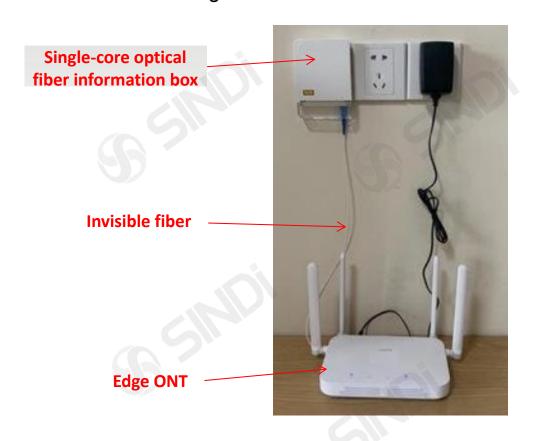

#### 2. Storage fiber box and invisible optical fiber

It can be used to connect the Primary ONT and single-core optical fiber information box, etc.

It can store more than 10 meters of optical fiber. The sheath of optical fiber is transparent, in the case of not affecting the appearance, can be directly wired in the corner of the user.

## **FTTR product**

3. Single-core optical fiber information box

Used in conduit wiring to connect the terminal box with the slave light cat.