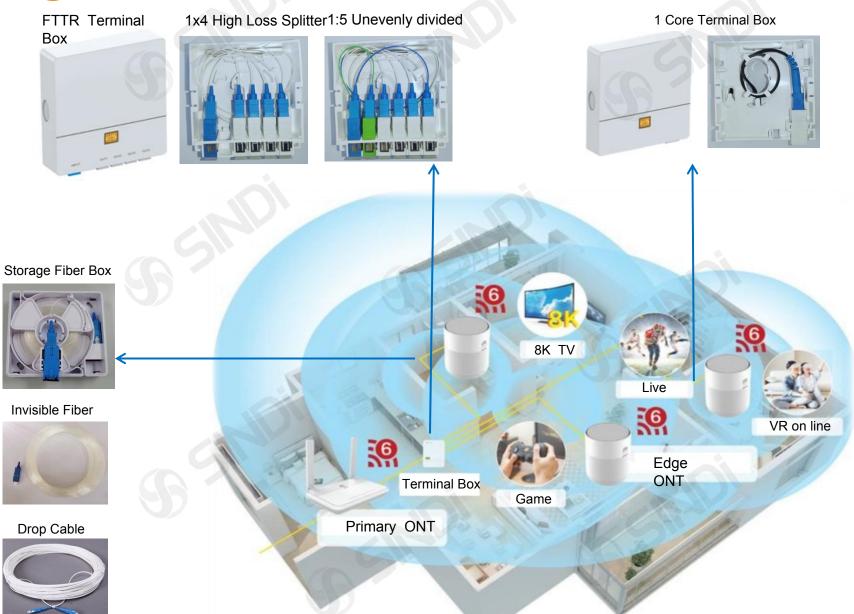

#### 1. Five core and six core terminal box

The five- core & six- core terminal box can be mounted on the wall, and can also be placed directly placed in the home information box together with primary ONT.

The 1x5 optical splitter is equipped with the six core terminal box, and the input terminal is connected to the primary ONT routing all-in-one machine, and the output terminal of the small spectral ratio of the output terminal is evenly divided into 4 outputs and 4 edge ONT are connected.

The five core terminal box is equipped with 1x4 high loss optical splitter, connected to 4 edge ONT.

#### 2. Storage fiber box and invisible optical fiber

It can be used to connect the Primary ONT and single-core optical fiber information box, etc.

It can store more than 10 meters of optical fiber. The sheath of optical fiber is transparent, in the case of not affecting the appearance, can be directly wired in the corner of the user.

## **FTTR product**

3. Single-core optical fiber information box

Used in conduit wiring to connect the terminal box with the slave light cat.