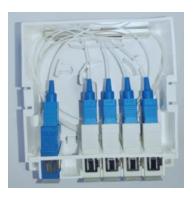

#### 1. Five core and six core terminal box

The five- core & six- core terminal box can be mounted on the wall, and can also be placed directly placed in the home information box together with primary ONT.

The 1x5 optical splitter is equipped with the six core terminal box, and the input terminal is connected to the primary ONT routing all-in-one machine, and the output terminal of the small spectral ratio of the output terminal is evenly divided into 4 outputs and 4 edge ONT are connected.