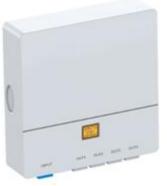

#### 1. Five core and six core terminal box

The five- core & six- core terminal box can be mounted on the wall, and can also be placed directly placed in the home information box together with primary ONT.