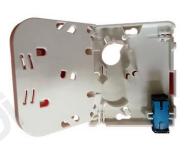

#### 1. Five core and six core terminal box

The five- core & six- core terminal box can be mounted on the wall, and can also be placed directly placed in the home information box together with primary ONT.

The 1x5 optical splitter is equipped with the six core terminal box, and the input terminal is connected to the primary ONT routing all-in-one machine, and the output terminal of the small spectral ratio of the output terminal is evenly divided into 4 outputs and 4 edge ONT are connected.

The five core terminal box is equipped with 1x4 high loss optical splitter, connected to 4 edge ONT.