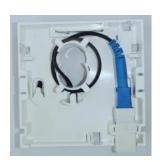

#### 1. Five core and six core terminal box

The five- core & six- core terminal box can be mounted on the wall, and can also be placed directly placed in the home information box together with primary ONT.

The 1x5 optical splitter is equipped with the six core terminal box, and the input terminal is connected to the primary ONT routing all-in-one machine, and the output terminal of the small spectral ratio of the output terminal is evenly divided into 4 outputs and 4 edge ONT are connected.

The five core terminal box is equipped with 1x4 high loss optical splitter, connected to 4 edge ONT.