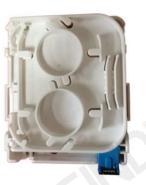

#### 1. Five core and six core terminal box

The five- core & six- core terminal box can be mounted on the wall, and can also be placed directly placed in the home information box together with primary ONT.

The 1x5 optical splitter is equipped with the six core terminal box, and the input terminal is connected to the primary ONT routing all-in-one machine, and the output terminal of the small spectral ratio of the output terminal is evenly divided into 4 outputs and 4 edge ONT are connected.

The five core terminal box is equipped with 1x4 high loss optical splitter, connected to 4 edge ONT.