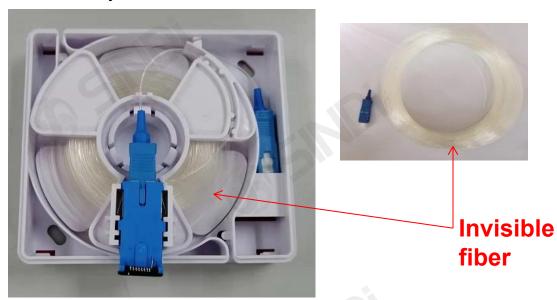

#### 2. Storage fiber box and invisible optical fiber

It can be used to connect the Primary ONT and single-core optical fiber information box, etc.

It can store more than 10 meters of optical fiber. The sheath of optical fiber is transparent, in the case of not affecting the appearance, can be directly wired in the corner of the user.