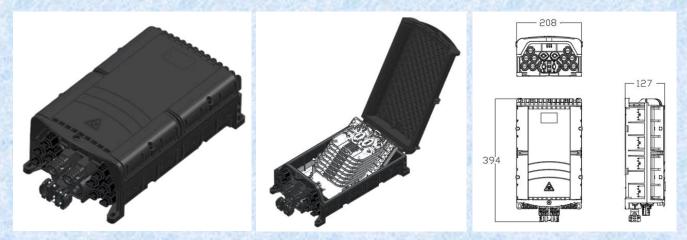

### HubH series pre-terminated box

- The box body is made of PP+fiberglass material, with a beautiful appearance and safe use;
- There are three capacities of pre-terminated boxes available for 8, 10, and 16 cores available to choose;
- The 8-core HubH pre-terminated box is equipped with 8 pre-terminated adapters and a set of straight cable holes. The product is compact and has an overall size of only 295 \* 236 \* 93mm;
- The 10 core HubH pre-terminated box can be installed with 10 pre-terminated adapters, two divergent cable holes, and a set of straight cable holes:
- The 16 core HubH pre-terminated box is equipped with 16 pre-terminated adapters by default, two different cable holes, and a set of straight cable holes. If necessary, a pre-terminated adapter can also be added at the bottom of the box;
- Micro PLC splitter can be installed inside the pre-terminated box;
- The HubH pre-terminated box can be equipped with two types of pre-terminated adapters, one with a protection level of IP65 and the other with a protection level of IP68;
- Installation method: wall mounted, pole mounted, suspended wire, buried (when equipped with IP68 pre terminated adapter)

Schematic diagram of 8-core HubH pre-terminated box