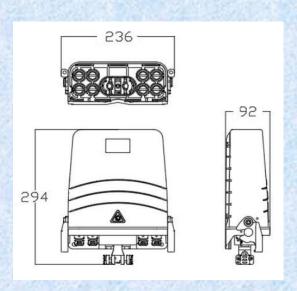

### HubH series pre-terminated box

- The box body is made of PP+fiberglass material, with a beautiful appearance and safe use;
- There are three capacities of pre-terminated boxes available for 8, 10, and 16 cores available to choose;
- The 8-core HubH pre-terminated box is equipped with 8 pre-terminated adapters and a set of straight cable holes. The product is compact and has an overall size of only 295 \* 236 \* 93mm;
- The 10 core HubH pre-terminated box can be installed with 10 pre-terminated adapters, two divergent cable holes, and a set of straight cable holes:
- The 16 core HubH pre-terminated box is equipped with 16 pre-terminated adapters by default, two different cable holes, and a set of straight cable holes. If necessary, a pre-terminated adapter can also be added at the bottom of the box;
- Micro PLC splitter can be installed inside the pre-terminated box;
- The HubH pre-terminated box can be equipped with two types of pre-terminated adapters, one with a protection level of IP65 and the other with a protection level of IP68;
- Installation method: wall mounted, pole mounted, suspended wire, buried (when equipped with IP68 pre terminated adapter)

# HubH series pre-terminated box

Schematic diagram of 10 core HubH pre-terminated box