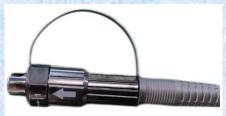

# Pre-terminated adapters and pre-terminated optical cables

- Using environmentally friendly materials, with a beautiful appearance and safe use;
- Pre-terminated adapters with two protection levels of IP65 and IP68 are available for selection;
- The IP65 level pre-terminated adapter adopts a standard SC type adapter interface, which can be docked with ordinary SC type leather cable jumpers and has strong universality;
- The IP68 level pre-terminated adapter adopts non-standard interfaces and needs to be used in conjunction with our company's pre-terminated connectors. It has good protection performance, fast deployment, and high reliability;

Schematic diagram of IP65 pre-terminated adapter and connector

Schematic diagram of IP68 pre-terminated adapter and connector