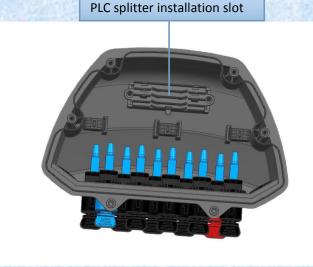

### HubH series pre-terminated box

- The box body is made of PP+fiberglass material, with a beautiful appearance and safe use;
- There are three capacities of pre-terminated boxes available for 8, 10, and 16 cores available to choose;
- The 8-core HubH pre-terminated box is equipped with 8 pre-terminated adapters and a set of straight cable holes. The product is compact and has an overall size of only 295 \* 236 \* 93mm;
- The 10 core HubH pre-terminated box can be installed with 10 pre-terminated adapters, two divergent cable holes, and a set of straight cable holes:
- The 16 core HubH pre-terminated box is equipped with 16 pre-terminated adapters by default, two different cable holes, and a set of straight cable holes. If necessary, a pre-terminated adapter can also be added at the bottom of the box;
- Micro PLC splitter can be installed inside the pre-terminated box;
- The HubH pre-terminated box can be equipped with two types of pre-terminated adapters, one with a protection level of IP65 and the other with a protection level of IP68;
- Installation method: wall mounted, pole mounted, suspended wire, buried (when equipped with IP68 pre terminated adapter)

Schematic diagram of 8-core HubH pre-terminated box