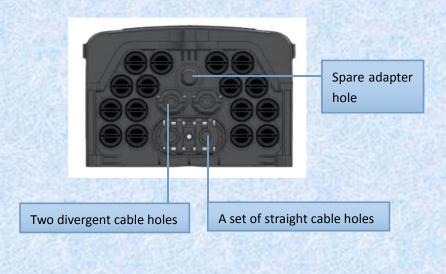

### HubH series pre-terminated box

- The box body is made of PP+fiberglass material, with a beautiful appearance and safe use;
- There are three capacities of pre-terminated boxes available for 8, 10, and 16 cores available to choose;
- The 8-core HubH pre-terminated box is equipped with 8 pre-terminated adapters and a set of straight cable holes. The product is compact and has an overall size of only 295 \* 236 \* 93mm;
- The 10 core HubH pre-terminated box can be installed with 10 pre-terminated adapters, two divergent cable holes, and a set of straight cable holes:
- The 16 core HubH pre-terminated box is equipped with 16 pre-terminated adapters by default, two different cable holes, and a set of straight cable holes. If necessary, a pre-terminated adapter can also be added at the bottom of the box;
- Micro PLC splitter can be installed inside the pre-terminated box;
- The HubH pre-terminated box can be equipped with two types of pre-terminated adapters, one with a protection level of IP65 and the other with a protection level of IP68;
- Installation method: wall mounted, pole mounted, suspended wire, buried (when equipped with IP68 pre terminated adapter)