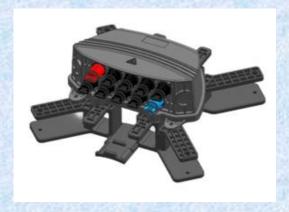

### HubH series pre-terminated box

- The box body is made of PP+fiberglass material, with a beautiful appearance and safe use;
- There are three capacities of pre-terminated boxes available for 8, 10, and 16 cores available to choose;
- The 8-core HubH pre-terminated box is equipped with 8 pre-terminated adapters and a set of straight cable holes. The product is compact and has an overall size of only 295 \* 236 \* 93mm;
- The 10 core HubH pre-terminated box can be installed with 10 pre-terminated adapters, two divergent cable holes, and a set of straight cable holes:
- The 16 core HubH pre-terminated box is equipped with 16 pre-terminated adapters by default, two different cable holes, and a set of straight cable holes. If necessary, a pre-terminated adapter can also be added at the bottom of the box;
- Micro PLC splitter can be installed inside the pre-terminated box;
- The HubH pre-terminated box can be equipped with two types of pre-terminated adapters, one with a protection level of IP65 and the other with a protection level of IP68;
- Installation method: wall mounted, pole mounted, suspended wire, buried (when equipped with IP68 pre terminated adapter)

Schematic diagram of 8-core HubH pre-terminated box