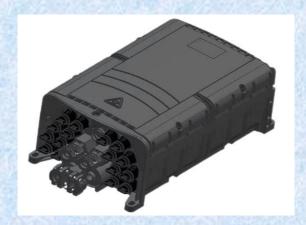

### HubH series pre-terminated box

- The box body is made of PP+fiberglass material, with a beautiful appearance and safe use;
- There are three capacities of pre-terminated boxes available for 8, 10, and 16 cores available to choose;
- The 8-core HubH pre-terminated box is equipped with 8 pre-terminated adapters and a set of straight cable holes. The product is compact and has an overall size of only 295 \* 236 \* 93mm;
- The 10 core HubH pre-terminated box can be installed with 10 pre-terminated adapters, two divergent cable holes, and a set of straight cable holes:
- The 16 core HubH pre-terminated box is equipped with 16 pre-terminated adapters by default, two different cable holes, and a set of straight cable holes. If necessary, a pre-terminated adapter can also be added at the bottom of the box;
- Micro PLC splitter can be installed inside the pre-terminated box;
- The HubH pre-terminated box can be equipped with two types of pre-terminated adapters, one with a protection level of IP65 and the other with a protection level of IP68;
- Installation method: wall mounted, pole mounted, suspended wire, buried (when equipped with IP68 pre terminated adapter)