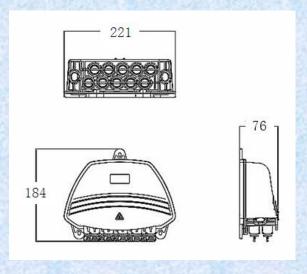

### HubH series pre-terminated box

- The box body is made of PP+fiberglass material, with a beautiful appearance and safe use;
- There are three capacities of pre-terminated boxes available for 8, 10, and 16 cores available to choose;
- The 8-core HubH pre-terminated box is equipped with 8 pre-terminated adapters and a set of straight cable holes. The product is compact and has an overall size of only 295 \* 236 \* 93mm;
- The 10 core HubH pre-terminated box can be installed with 10 pre-terminated adapters, two divergent cable holes, and a set of straight cable holes:
- The 16 core HubH pre-terminated box is equipped with 16 pre-terminated adapters by default, two different cable holes, and a set of straight cable holes. If necessary, a pre-terminated adapter can also be added at the bottom of the box;
- Micro PLC splitter can be installed inside the pre-terminated box;
- The HubH pre-terminated box can be equipped with two types of pre-terminated adapters, one with a protection level of IP65 and the other with a protection level of IP68;
- Installation method: wall mounted, pole mounted, suspended wire, buried (when equipped with IP68 pre terminated adapter)