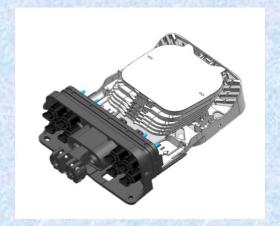

### HubH series pre-terminated box

- The box body is made of PP+fiberglass material, with a beautiful appearance and safe use;
- There are three capacities of pre-terminated boxes available for 8, 10, and 16 cores available to choose;
- The 8-core HubH pre-terminated box is equipped with 8 pre-terminated adapters and a set of straight cable holes. The product is compact and has an overall size of only 295 \* 236 \* 93mm;
- The 10 core HubH pre-terminated box can be installed with 10 pre-terminated adapters, two divergent cable holes, and a set of straight cable holes:
- The 16 core HubH pre-terminated box is equipped with 16 pre-terminated adapters by default, two different cable holes, and a set of straight cable holes. If necessary, a pre-terminated adapter can also be added at the bottom of the box;
- Micro PLC splitter can be installed inside the pre-terminated box;
- The HubH pre-terminated box can be equipped with two types of pre-terminated adapters, one with a protection level of IP65 and the other with a protection level of IP68;
- Installation method: wall mounted, pole mounted, suspended wire, buried (when equipped with IP68 pre terminated adapter)

# HubH series pre-terminated box

Schematic diagram of 10 core HubH pre-terminated box