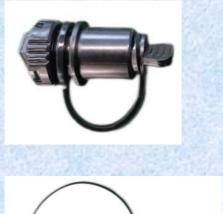

# Pre-terminated adapters and pre-terminated optical cables

- Using environmentally friendly materials, with a beautiful appearance and safe use;
- Pre-terminated adapters with two protection levels of IP65 and IP68 are available for selection;
- The IP65 level pre-terminated adapter adopts a standard SC type adapter interface, which can be docked with ordinary SC type leather cable jumpers and has strong universality;
- The IP68 level pre-terminated adapter adopts non-standard interfaces and needs to be used in conjunction with our company's pre-terminated connectors. It has good protection performance, fast deployment, and high reliability;

Schematic diagram of IP65 pre-terminated adapter and connector

Schematic diagram of IP68 pre-terminated adapter and connector