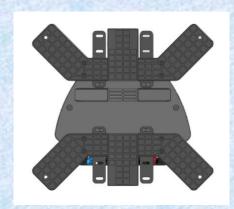

### HubH series pre-terminated box

- The box body is made of PP+fiberglass material, with a beautiful appearance and safe use;
- There are three capacities of pre-terminated boxes available for 8, 10, and 16 cores available to choose;
- The 8-core HubH pre-terminated box is equipped with 8 pre-terminated adapters and a set of straight cable holes. The product is compact and has an overall size of only 295 \* 236 \* 93mm;
- The 10 core HubH pre-terminated box can be installed with 10 pre-terminated adapters, two divergent cable holes, and a set of straight cable holes:
- The 16 core HubH pre-terminated box is equipped with 16 pre-terminated adapters by default, two different cable holes, and a set of straight cable holes. If necessary, a pre-terminated adapter can also be added at the bottom of the box;
- Micro PLC splitter can be installed inside the pre-terminated box;
- The HubH pre-terminated box can be equipped with two types of pre-terminated adapters, one with a protection level of IP65 and the other with a protection level of IP68;
- Installation method: wall mounted, pole mounted, suspended wire, buried (when equipped with IP68 pre terminated adapter)

# HubH series pre-terminated box

Schematic diagram of 10 core HubH pre-terminated box