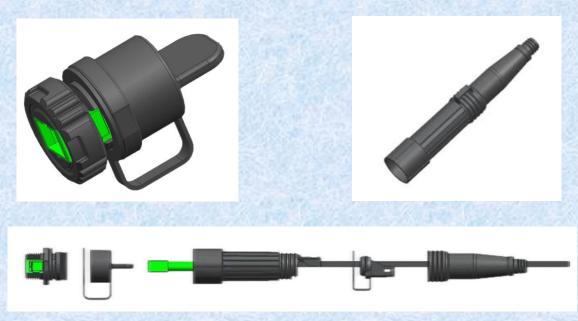

# Pre-terminated adapters and pre-terminated optical cables

- Using environmentally friendly materials, with a beautiful appearance and safe use;
- Pre-terminated adapters with two protection levels of IP65 and IP68 are available for selection;
- The IP65 level pre-terminated adapter adopts a standard SC type adapter interface, which can be docked with ordinary SC type leather cable jumpers and has strong universality;
- The IP68 level pre-terminated adapter adopts non-standard interfaces and needs to be used in conjunction with our company's pre-terminated connectors. It has good protection performance, fast deployment, and high reliability;

Schematic diagram of IP65 pre-terminated adapter and connector

Schematic diagram of IP68 pre-terminated adapter and connector