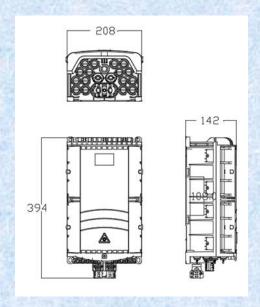

# HubH series pre-terminated box

Schematic diagram of 10 core HubH pre-terminated box

### HubH series pre-terminated box

- The box body is made of PP+fiberglass material, with a beautiful appearance and safe use;
- There are three capacities of pre-terminated boxes available for 8, 10, and 16 cores available to choose;
- The 8-core HubH pre-terminated box is equipped with 8 pre-terminated adapters and a set of straight cable holes. The product is compact and has an overall size of only 295 \* 236 \* 93mm;
- The 10 core HubH pre-terminated box can be installed with 10 pre-terminated adapters, two divergent cable holes, and a set of straight cable holes:
- The 16 core HubH pre-terminated box is equipped with 16 pre-terminated adapters by default, two different cable holes, and a set of straight cable holes. If necessary, a pre-terminated adapter can also be added at the bottom of the box;
- Micro PLC splitter can be installed inside the pre-terminated box;
- The HubH pre-terminated box can be equipped with two types of pre-terminated adapters, one with a protection level of IP65 and the other with a protection level of IP68;
- Installation method: wall mounted, pole mounted, suspended wire, buried (when equipped with IP68 pre terminated adapter)