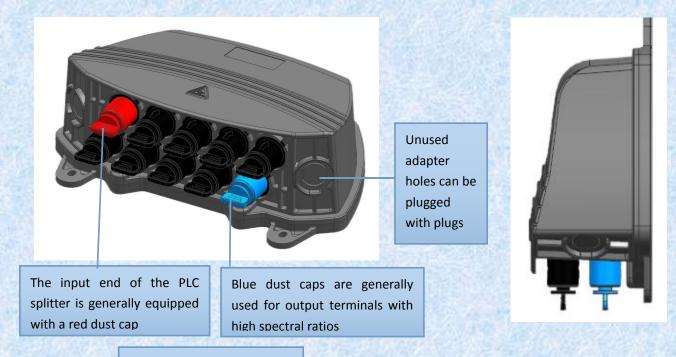

# Pre-terminated adapters and pre-terminated optical cables

- Using environmentally friendly materials, with a beautiful appearance and safe use;
- Pre-terminated adapters with two protection levels of IP65 and IP68 are available for selection;
- The IP65 level pre-terminated adapter adopts a standard SC type adapter interface, which can be docked with ordinary SC type leather cable jumpers and has strong universality;
- The IP68 level pre-terminated adapter adopts non-standard interfaces and needs to be used in conjunction with our company's pre-terminated connectors. It has good protection performance, fast deployment, and high reliability;

### HubH series pre-terminated box

- The box body is made of PP+fiberglass material, with a beautiful appearance and safe use;
- There are three capacities of pre-terminated boxes available for 8, 10, and 16 cores available to choose;
- The 8-core HubH pre-terminated box is equipped with 8 pre-terminated adapters and a set of straight cable holes. The product is compact and has an overall size of only 295 \* 236 \* 93mm;
- The 10 core HubH pre-terminated box can be installed with 10 pre-terminated adapters, two divergent cable holes, and a set of straight cable holes:
- The 16 core HubH pre-terminated box is equipped with 16 pre-terminated adapters by default, two different cable holes, and a set of straight cable holes. If necessary, a pre-terminated adapter can also be added at the bottom of the box;
- Micro PLC splitter can be installed inside the pre-terminated box;
- The HubH pre-terminated box can be equipped with two types of pre-terminated adapters, one with a protection level of IP65 and the other with a protection level of IP68;
- Installation method: wall mounted, pole mounted, suspended wire, buried (when equipped with IP68 pre terminated adapter)