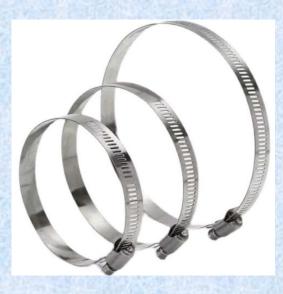

# Pre-terminated series product accessories

- Using environmentally friendly materials for safe use;
- Accessories include cable racks and various installation accessories such as wall mounted, pole mounted, and suspension cables, which can meet various customer usage scenarios;

Schematic diagram of residual cable rack

Schematic diagram of suspension line

Schematic diagram of wall mounted components

Hoop diagram

Maanshan Sindi Technologies Co., Ltd. Address: No.108 Jingye Road, Zhengpugang New District, Maanshan City, Anhui Province Tel: 86-555-2565555