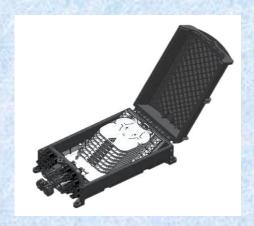

oles, and a set of straight cable holes:
- The 16 core HubH pre-terminated box is equipped with 16 pre-terminated adapters by default, two different cable holes, and a set of straight cable holes. If necessary, a pre-terminated adapter can also be added at the bottom of the box;
- Micro PLC splitter can be installed inside the pre-terminated box;
- The HubH pre-terminated box can be equipped with two types of pre-terminated adapters, one with a protection level of IP65 and the other with a protection level of IP68;
- Installation method: wall mounted, pole mounted, suspended wire, buried (when equipped with IP68 pre terminated adapter)











Schematic diagram of 8-core HubH pre-terminated box

# HubH series pre-terminated box



Schematic diagram of 10 core HubH pre-terminated box









# SubS series pre-terminated box

- The box body is made of PP+fiberglass material, with a beautiful appearance and safe use;
- There are two capacities of pre-terminated boxes available, 10 core and 12 core. When the required number of pre-terminated adapters is less than 10 or 12 cores, special sealing plugs can be used to plug the excess adapter installation holes;
- Miniature light splitters with 1x10, 1x9 or other spectral ratios can be installed inside the pre-terminated box;
- The SubS pre-terminated box can be equipped with two types of pre-terminated adapters, one with a protection level of IP65 and the other with a protection level of IP68;
- Installation method: wall mounted, pole mounted, suspended wire, buried (when equipped with IP68 pre-terminated adapter)







# Pre