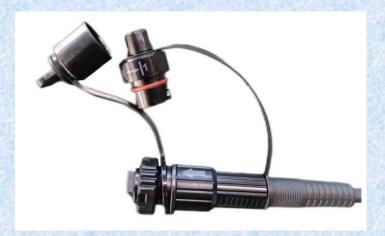

# Pre-terminated adapters and pre-terminated optical cables

- Using environmentally friendly materials, with a beautiful appearance and safe use;
- Pre-terminated adapters with two protection levels of IP65 and IP68 are available for selection;
- The IP65 level pre-terminated adapter adopts a standard SC type adapter interface, which can be docked with ordinary SC type leather cable jumpers and has strong universality;
- The IP68 level pre-terminated adapter adopts non-standard interfaces and needs to be used in conjunction with our company's pre-terminated connectors. It has good protection performance, fast deployment, and high reliability;

Schematic diagram of IP65 pre-terminated adapter and connector

Schematic diagram of IP68 pre-terminated adapter and connector