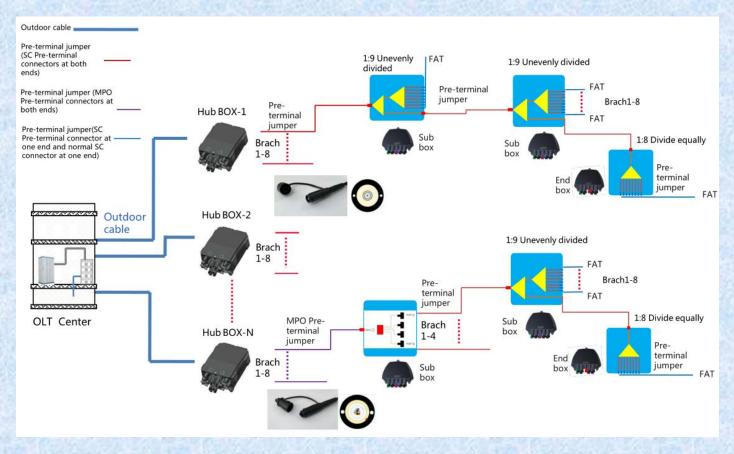

### HubH series pre-terminated box

- The box body is made of PP+fiberglass material, with a beautiful appearance and safe use;
- There are three capacities of pre-terminated boxes available for 8, 10, and 16 cores available to choose;
- The 8-core HubH pre-terminated box is equipped with 8 pre-terminated adapters and a set of straight cable holes. The product is compact and has an overall size of only 295 \* 236 \* 93mm;
- The 10 core HubH pre-terminated box can be installed with 10 pre-terminated adapters, two divergent cable holes, and a set of straight cable holes:
- The 16 core HubH pre-terminated box is equipped with 16 pre-terminated adapters by default, two different cable holes, and a set of straight cable holes. If necessary, a pre-terminated adapter can also be added at the bottom of the box;
- Micro PLC splitter can be installed inside the pre-terminated box;
- The HubH pre-terminated box can be equipped with two types of pre-terminated adapters, one with a protection level of IP65 and the other with a protection level of IP68;
- Installation method: wall mounted, pole mounted, suspended wire, buried (when equipped with IP68 pre terminated adapter)

Schematic diagram of 8-core HubH pre-terminated box