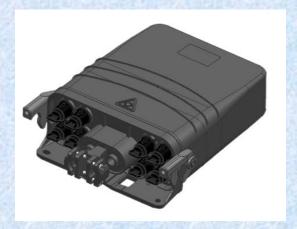

### HubH series pre-terminated box

- The box body is made of PP+fiberglass material, with a beautiful appearance and safe use;
- There are three capacities of pre-terminated boxes available for 8, 10, and 16 cores available to choose;
- The 8-core HubH pre-terminated box is equipped with 8 pre-terminated adapters and a set of straight cable holes. The product is compact and has an overall size of only 295 \* 236 \* 93mm;
- The 10 core HubH pre-terminated box can be installed with 10 pre-terminated adapters, two divergent cable holes, and a set of straight cable holes:
- The 16 core HubH pre-terminated box is equipped with 16 pre-terminated adapters by default, two different cable holes, and a set of straight cable holes. If necessary, a pre-terminated adapter can also be added at the bottom of the box;
- Micro PLC splitter can be installed inside the pre-terminated box;
- The HubH pre-terminated box can be equipped with two types of pre-terminated adapters, one with a protection level of IP65 and the other with a protection level of IP68;
- Installation method: wall mounted, pole mounted, suspended wire, buried (when equipped with IP68 pre terminated adapter)

# HubH series pre-terminated box

Schematic diagram of 10 core HubH pre-terminated box